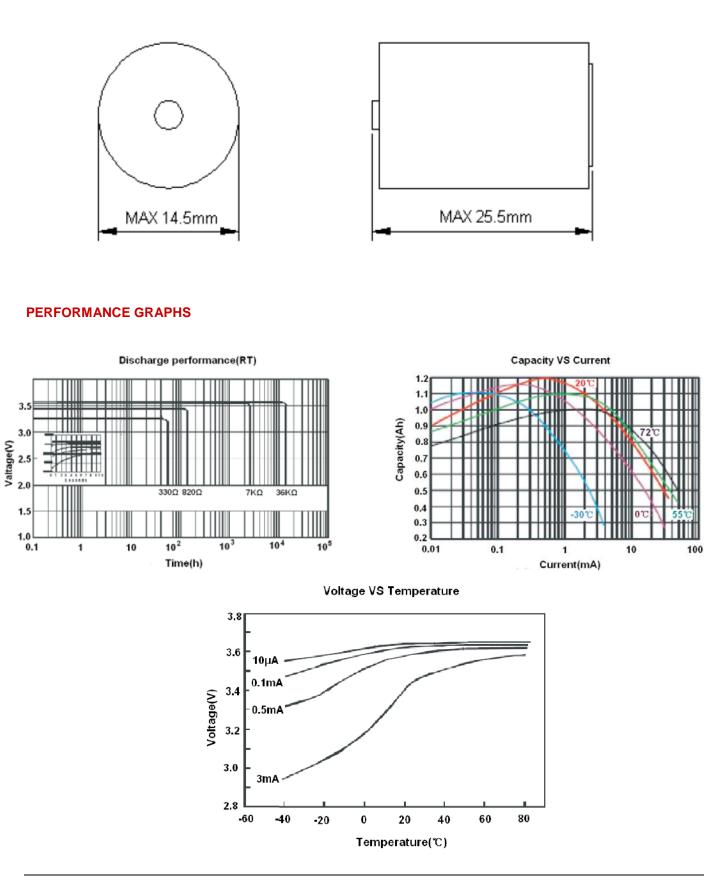

|
| Transportation      | Excepted from Regulations – see note 1                                                                                        |

For a complete description of

www.ultralifecorporation.com.

Ultralife web site at

transportation regulations and definitions of the transportation classifications

"Excepted" and "Class 9," refer to the

#### **FEATURES**

- High and stable operating voltage
- Superior drain capability
- Low self-discharge rate
- (less than 2% after 1year of storage at 20  $^\circ \! \mathbb{C}$  )
- Hermetic glass-to-metal sealing
- Non-flammable electrolyte

#### **APPLICATIONS**

- Radio communication and other military applications
- Alarms and security systems
- Transmitters
- GPS
- LED lighting applications
- Others

Note 1

#### DIMENSIONS