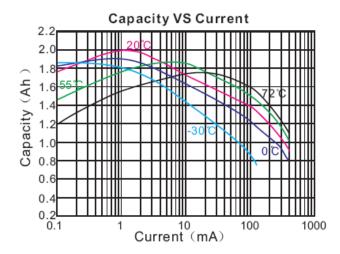

|
| Transportation      | Excepted from Regulations – see note 1                                                                  |

| Note 1 | For a complete description of transportation regulations and definitions of the transportation classifications "Excepted" and "Class 9," refer to the Ultralife web site at |
|--------|-----------------------------------------------------------------------------------------------------------------------------------------------------------------------------|
|        | www.ultralifecorporation.com                                                                                                                                                |

## **DIMENSIONS**





## **PERFORMANCE GRAPHS**