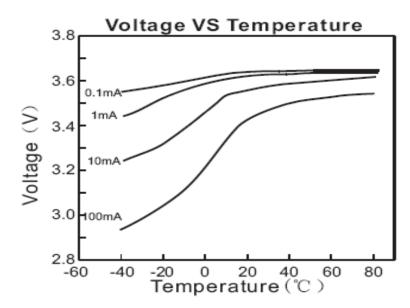

|
| Transportation      | Excepted from Regulations – see note 1                                                                  |

| Note 1 | For a complete description of transportation regulations and definitions of the transportation classifications "Excepted" and "Class 9," refer to the Ultralife web site at |
|--------|-----------------------------------------------------------------------------------------------------------------------------------------------------------------------------|
|        | www.ultralifecorporation.com                                                                                                                                                |

## **DIMENSIONS**





## **PERFORMANCE GRAPHS**