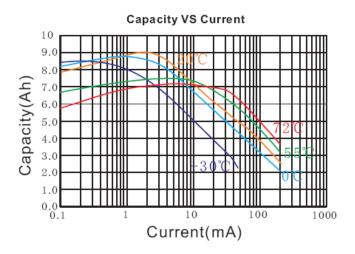

| AL-MSDS/RD-002.                                                                                         |
| Transportation      | Class 9 – see note 1                                                                                    |

| Note 1 | For a complete description of transportation regulations and definitions of the transportation classifications |
|--------|----------------------------------------------------------------------------------------------------------------|
|        | "Excepted" and "Class 9," refer to the<br>Ultralife web site at                                                |
|        | www.ultralifecorporation.com                                                                                   |

### **DIMENSIONS**



Unit:mm

## **PERFORMANCE GRAPHS**