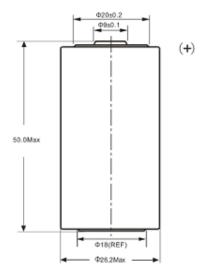

|
| Safety              | AL-MSDS/RD-002.                                                                                         |
| Transportation      | Class 9 – see note 1                                                                                    |

| Note 1 | For a complete description of transportation regulations and definitions of the transportation classifications |
|--------|----------------------------------------------------------------------------------------------------------------|
|        | "Excepted" and "Class 9," refer to the<br>Ultralife web site at                                                |
|        | www.ultralifecorporation.com                                                                                   |

### **DIMENSIONS**



Unit:mm

## **PERFORMANCE GRAPHS**