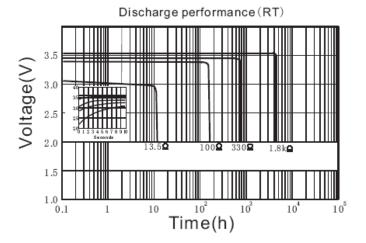

| AL-MSDS/RD-002.                                                                                         |
| Transportation      | Class 9 – see note 1                                                                                    |

| Note 1 | For a complete description of transportation regulations and definitions of the transportation classifications |
|--------|----------------------------------------------------------------------------------------------------------------|
|        | "Excepted" and "Class 9," refer to the<br>Ultralife web site at                                                |
|        | www.ultralifecorporation.com                                                                                   |

### **DIMENSIONS**



Unit:mm

## **PERFORMANCE GRAPHS**