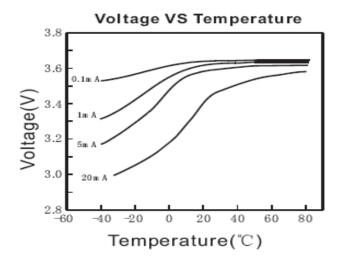

| AL-MSDS/RD-002.                                                                                         |
| Transportation      | Class 9 – see note 1                                                                                    |

| Note 1 | For a complete description of transportation regulations and definitions of the transportation classifications |
|--------|----------------------------------------------------------------------------------------------------------------|
|        | "Excepted" and "Class 9," refer to the<br>Ultralife web site at                                                |
|        | www.ultralifecorporation.com                                                                                   |

### **DIMENSIONS**



Unit:mm

## **PERFORMANCE GRAPHS**