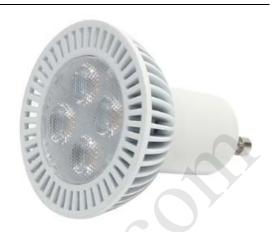

#### GL-Star3 Dimmable GU10 7W

#### Dimensions:

All dimensions are in millimeters The main material: Aluminum Surface treatment: Spray paint

Connector type: GU10

Weight: 54g