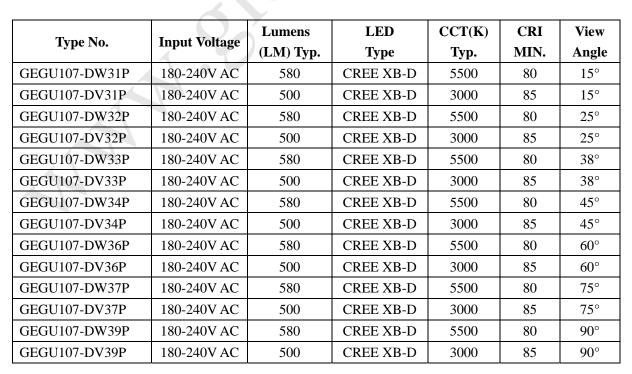

## Product family datasheet

#### GL-Star3 Dimmable GU10 7W

#### **Product features**

Professional LED lamp

Very low energy consumption

Extremely long life

Robust against vibrations

Mercury-free lamps

No UV and near-IR radiation in the light beam

Efficient generation of white light

High color consistency

Dimmable



Directional light sources

As a downlight for marking walkways, doors, stairs,e tc.

Exhibitions, department stores

Shops

Hotel

Houses

Bar

Office

Directly in place of 35W halogen light

### Electrical and Optical Characteristics (Ta=25 °C):









#### Dimensions:



All dimensions are in millimeters The main material: Aluminum Surface treatment: Spray paint

Connector type: GU10

Weight: 54g

### LED type:

Ceramic substrate
High reliability
High brightness
High luminous efficiency
High color rendering index
Very low brightness decay



**CREE XB-D** 

## Absolute Maximum Ratings at Ta=25 ℃:

| Parameter                          | Symbol | Rating       |
|------------------------------------|--------|--------------|
| Input Voltage                      | U      | 180-240V AC  |
| Power Dissipation                  | Pw     | 7W           |
| Operating Life                     | LH     | 50000Н       |
| Operating Temperature Range        | Topr.  | -40 to +45°C |
| Storage Temperature Range          | Tstg.  | -40 to +85°C