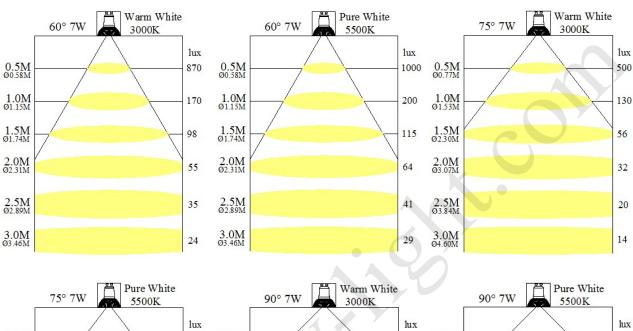

High brightness
High luminous efficiency
High color rendering index
Very low brightness decay



**CREE XB-D** 

## Absolute Maximum Ratings at Ta=25 ℃:

| Parameter                          | Symbol | Rating       |
|------------------------------------|--------|--------------|
| Input Voltage                      | U      | 180-240V AC  |
| Power Dissipation                  | Pw     | 7W           |
| Operating Life                     | LH     | 50000Н       |
| Operating Temperature Range        | Topr.  | -40 to +45°C |
| Storage Temperature Range          | Tstg.  | -40 to +85°C |
| Operating Humidity(non-condensing) | %      | 20~90 RH     |
| Water proof                        | -      | IP40         |



# Average Effective Illumination:





## Average Effective Illumination:









#### Packing specification:

10 lamps in an Inner box, one master carton contain 20 inner boxes;

Inner Carton Size: 29.5CM x12CM x 8.5CM; Inner Carton G.W.: 0.7KG Master Carton Size: 50CM X 31CM X 44CM: Master Carton G.W.: 16KG

#### Note:

- 1. Operating voltage for this LED lamp is 180-240VAC, so make sure the operating voltage suitable before connecting power supply to the spotlight, and then choose the correct power supply for it. Because incorrect connection of voltage lighting may cause permanent damage.
- 2. This item is semi-outdoor application product, do not use it in the places where will be showered by rain.
- 3. Use lamp holder matching lamp holder when it is installed.
- 4. The initial budget for required number of lamps should be made when it is installed overall, t