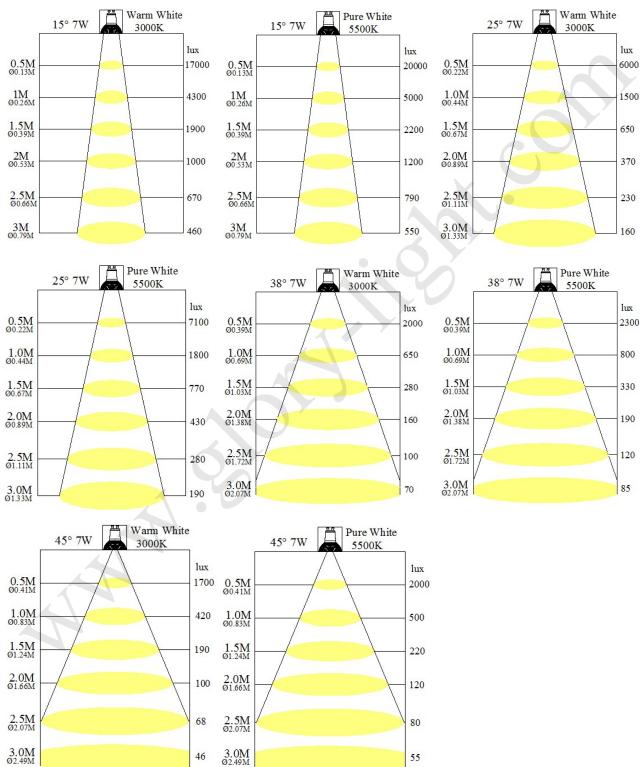

ype:

Ceramic substrate
High reliability
High brightness
High luminous efficiency
High color rendering index
Very low brightness decay



**CREE XB-D** 

## Absolute Maximum Ratings at Ta=25 ℃:

| Parameter                          | Symbol | Rating       |
|------------------------------------|--------|--------------|
| Input Voltage                      | U      | 180-240V AC  |
| Power Dissipation                  | Pw     | 7W           |
| Operating Life                     | LH     | 50000Н       |
| Operating Temperature Range        | Topr.  | -40 to +45°C |
| Storage Temperature Range          | Tstg.  | -40 to +85°C |
| Operating Humidity(non-condensing) | %      | 20~90 RH     |
| Water proof                        | -      | IP40         |



# Average Effective Illumination:





## Average Effective Illumination:









#### Packing specification:

10 lamps in an Inner box, one master carton contain 20 inner boxes;

Inner Carton Size: 29.5CM x12CM x 8.5CM; Inner Carton G.W.: 0.7KG Master Carton Size: 50CM X 31CM X 44CM: Master Carton G.W.: 16KG

#### Note:

- 1. Operating voltage for this LED lamp is 180-240VAC, so make sure the operating voltage suitable before connecting power supply to the spotlight, and then choose the correct power supply for it. Because incorrect connection of voltage lighting may cause permanent damage.
- 2. This item is semi-outdoor application product, do not use it in the places where will be showered by rain.
- 3. Use lamp holder matching lamp holder when it is installed.
- 4. The initial budget for required number of lamps should