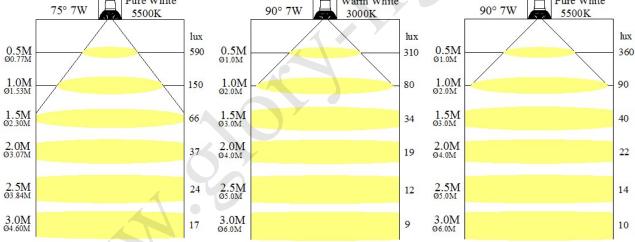

igh brightness
High luminous efficiency
High color rendering index
Very low brightness decay



**CREE XB-D** 

## Absolute Maximum Ratings at Ta=25 ℃:

| Parameter                          | Symbol | Rating       |
|------------------------------------|--------|--------------|
| Input Voltage                      | U      | 180-240V AC  |
| Power Dissipation                  | Pw     | 7W           |
| Operating Life                     | LH     | 50000Н       |
| Operating Temperature Range        | Topr.  | -40 to +45°C |
| Storage Temperature Range          | Tstg.  | -40 to +85°C |
| Operating Humidity(non-condensing) | %      | 20~90 RH     |
| Water proof                        | -      | IP40         |



# Average Effective Illumination:





## Average Effective Illumination:









#### Packing specification:

10 lamps in an Inner box, one master carton contain 20 inner boxes;

Inner Carton Size: 29.5CM x12CM x 8.5CM; Inner Carton G.W.: 0.7KG Master Carton Size: 50CM X 31CM X 44CM: Master Carton G.W.: 16KG

#### Note:

- 1. Operating voltage for this LED lamp is 180-240VAC, so make sure the operating voltage suitable before connecting power supply to the spotlight, and then choose the correct power supply for it. Because incorrect connection of voltage lighting may cause permanent damage.
- 2. This item is semi-outdoor application product, do not use it in the places where will be showered by rain.
- 3. Use lamp holder matching lamp holder when it is installed.
- 4. The initial budget for required number of lamps should be made when it is installed overall, the