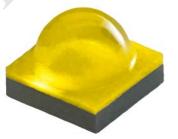

### LED type:

Ceramic substrate
High reliability
High brightness
High luminous efficiency
High color rendering index
Very low brightness decay

**CREE XB-D** 