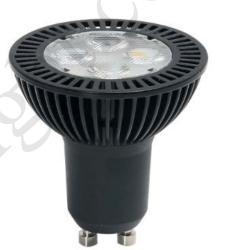

#### GL-Star3 Dimmable GU10 7W

#### Dimensions:

All dimensions are in millimeters The main material: Aluminum Surface treatment: Spray paint

Connector type: GU10

Weight: 54g