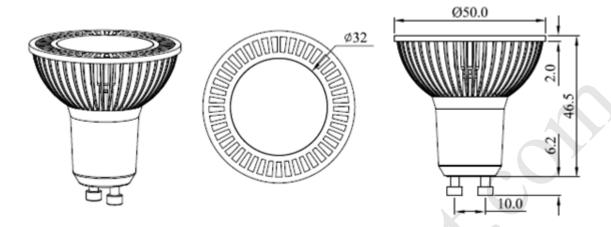

#### Dimensions:

All dimensions are in millimeters The main material: Aluminum Surface treatment: Spray paint

Connector type: GU10

Weight: 54g